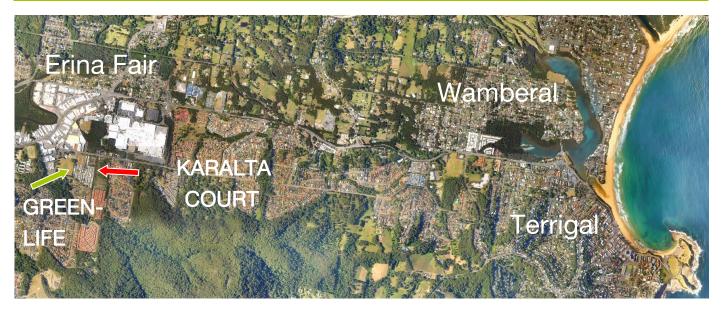

#### Central and convenient location

Just an hour north of Sydney, on the Central Coast, Greenlife and Karalta Court offer a great central location in Erina within a family owned, quiet and nurturing community.

The convenient location gives you the freedom to walk to Erina Fair shopping centre, cafes, Erina Leagues Club and services. You are a only short drive from beautiful beaches of Terrigal, Wamberal or Avoca. There is a bus stop right outside the door and Gosford train station is just a 10 minute drive away.