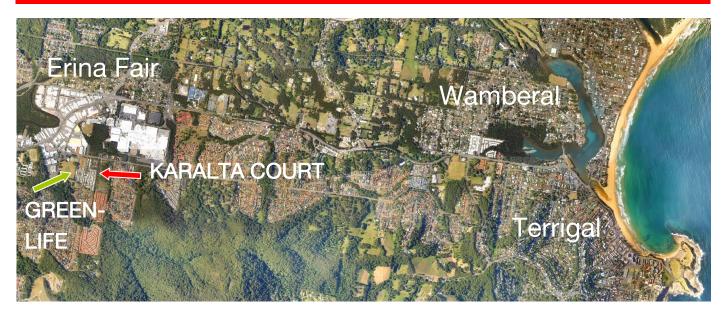

### Central and convenient location

Just an hour north of Sydney, on the Central Coast, Karalta Court offers a great central location in Erina within a family owned, quiet and nurturing community.

The convenient location gives you the freedom to walk to Erina Fair shopping centre, cafes, Erina Leagues Club and services. You are a only short drive from beautiful beaches of Terrigal, Wamberal or Avoca. There is a bus stop right outside the door and Gosford train station is just a 10 minute drive away.