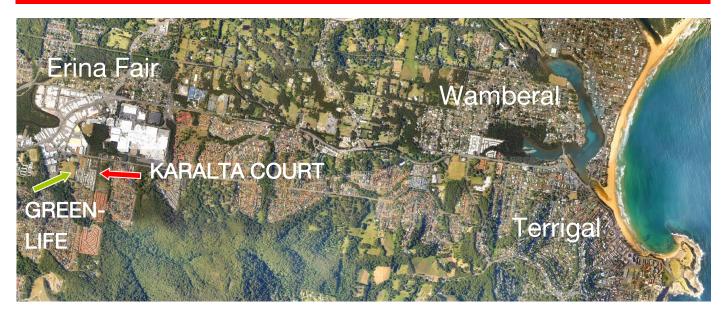

## Your home is close to everything

Phone: 02 4367 7789 | Office: 33 Karalta Road Erina NSW 2250

### Central and convenient location

Just an hour north of Sydney, on the Central Coast, Karalta Court offers a great central location in Erina within a family owned, quiet and nurturing community.

The convenient location gives you the freedom to walk to Erina Fair shopping centre, cafes, Erina Leagues Club and services. You are a only short drive from beautiful beaches of Terrigal, Wamberal or Avoca. There is a bus stop right outside the door and Gosford train station is just a 10 minute drive away.